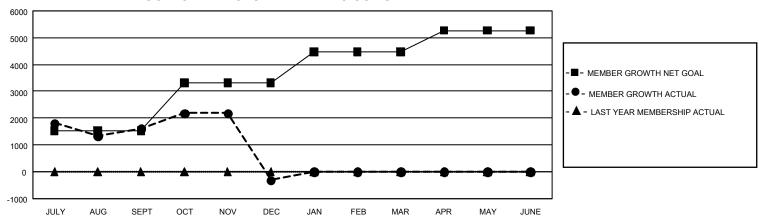

## GMT Constitutional Area 6, Group P

REPORT DOES NOT INCLUDE CLUBS IN UNDISTRICTED AREAS.

| Clubs         |               |             |               | Members               |                           |                         |                                              |
|---------------|---------------|-------------|---------------|-----------------------|---------------------------|-------------------------|----------------------------------------------|
|               | RESULTS FOR   | R 2021-2022 |               | RESULTS FOR 2021-2022 |                           |                         |                                              |
| QUARTER       | NEW CLUB GOAL | NEW CLUBS   | DROPPED CLUBS | QUARTER               | MEMBER GROWTH NET<br>GOAL | MEMBER GROWTH<br>ACTUAL | DROPPED MEMBERS ACTUAL (including transfers) |
| JULY/AUG/SEPT | 162           | 82          | 53            | JULY/AUG/SE           | EPT 1520                  | 6,124                   | 3,711                                        |
| OCT/NOV/DEC   | 123           | 37          | 63            | OCT/NOV/DE            | C 1800                    | 2,648                   | 4,268                                        |
| JAN/FEB/MAR   | 105           | 0           | 0             | JAN/FEB/MAF           | R 1155                    | 0                       | 0                                            |
| APR/MAY/JUNE  | 45            | 0           | 0             | APR/MAY/JUI           | NE 790                    | 0                       | 0                                            |

## GOALS AND ACTUAL MEMBERS CUMULATIVE

| DROPPED CLUBS: 116 |       | 1,100 CLUBS OF 1,792 ADDED<br>1 OR MORE NEW MEMBERS | GENDER DISTRIBUTION                  |                 |  |
|--------------------|-------|-----------------------------------------------------|--------------------------------------|-----------------|--|
|                    |       |                                                     | MALE                                 | 49,080 (77.99%) |  |
|                    |       |                                                     | FEMALE                               | 13,826 (21.97%) |  |
| DROPPED MEMBERS    |       |                                                     | NON BINARY                           | 20 (0.03%)      |  |
| DECEASED           | 150   |                                                     | PREFER NOT TO ANSWER                 | 2 (0.00%)       |  |
| CLUB CANCELLED     | 3,701 |                                                     | TOTAL FAMILY UNIT MEMBERS 27,310     |                 |  |
| OTHER              | 4,129 | CLICK HERE FOR                                      |                                      |                 |  |
| TOTAL              | 7,980 | CUMULATIVE MEMBERSHIP DATA                          | FAMILY MEMBERS PAYING HALF DUES 16,6 |                 |  |