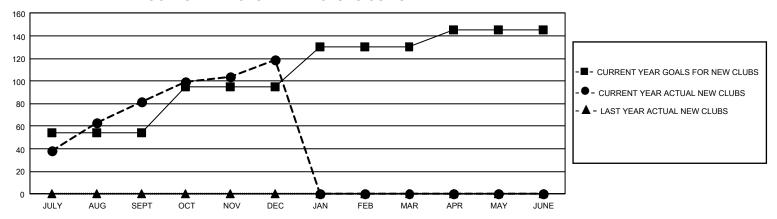

## GMT Constitutional Area 6, Group P

REPORT DOES NOT INCLUDE CLUBS IN UNDISTRICTED AREAS.

| Clubs         |               |             |               | Members               |                           |                         |                                              |
|---------------|---------------|-------------|---------------|-----------------------|---------------------------|-------------------------|----------------------------------------------|
|               | RESULTS FOR   | R 2021-2022 |               | RESULTS FOR 2021-2022 |                           |                         |                                              |
| QUARTER       | NEW CLUB GOAL | NEW CLUBS   | DROPPED CLUBS | QUARTER               | MEMBER GROWTH NET<br>GOAL | MEMBER GROWTH<br>ACTUAL | DROPPED MEMBERS ACTUAL (including transfers) |
| JULY/AUG/SEPT | 162           | 82          | 53            | JULY/AUG/SE           | EPT 1520                  | 6,124                   | 3,711                                        |
| OCT/NOV/DEC   | 123           | 37          | 63            | OCT/NOV/DE            | C 1800                    | 2,648                   | 4,268                                        |
| JAN/FEB/MAR   | 105           | 0           | 0             | JAN/FEB/MAF           | R 1155                    | 0                       | 0                                            |
| APR/MAY/JUNE  | 45            | 0           | 0             | APR/MAY/JUI           | NE 790                    | 0                       | 0                                            |

## GOALS AND ACTUAL NEW CLUBS CUMULATIVE